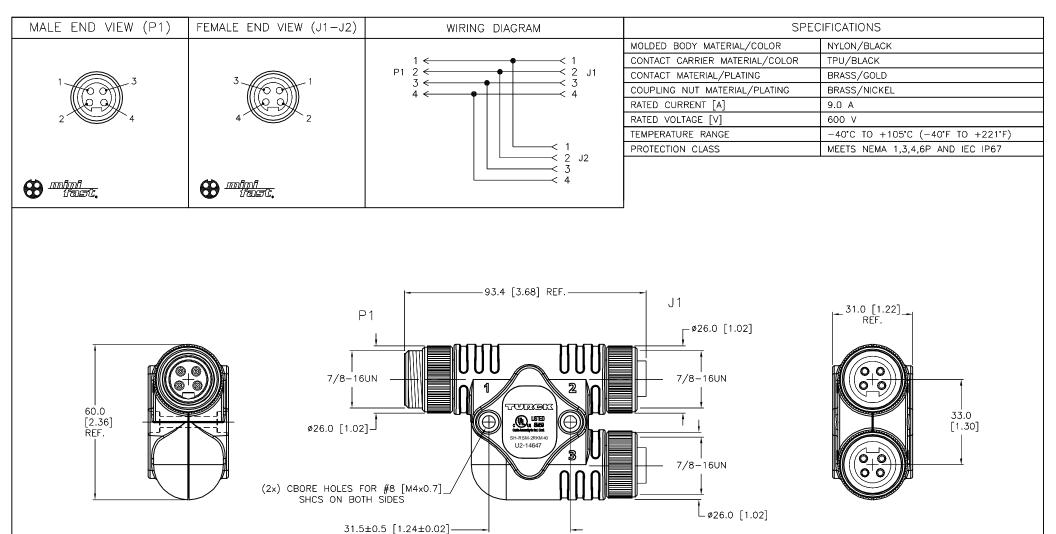

## SOURCE DRAWING - FOR REFERENCE ONLY

|  |     |                    |                                     | RELATED DOCUMENTS<br>1.<br>2.<br>3.<br>4. | 3RD ANGLE<br>PROJECTION                            | THIS DRAWING IS<br>CONFIDENTIAL AND THE<br>PROPERTY OF TURCK<br>INC. USE OF THIS<br>DOCUMENT WITHOUT<br>WRITTEN PERMISSION IS<br>PROHIBITED. | High Technology | MINNEAF<br>1-80<br>(763<br>Controls (763 | 3000 CAMPUS DRIVE<br>MINNEAPOLIS, MN 55441<br>1-800-544-7769<br>(763) 553-7300<br>(763) 553-0708 fax<br>turck.com |       |        |
|--|-----|--------------------|-------------------------------------|-------------------------------------------|----------------------------------------------------|----------------------------------------------------------------------------------------------------------------------------------------------|-----------------|------------------------------------------|-------------------------------------------------------------------------------------------------------------------|-------|--------|
|  |     |                    |                                     | MATERIAL                                  |                                                    | DRFT RDS                                                                                                                                     | DATE 09/09/08   |                                          | RSM-2RKM 4                                                                                                        | Λ     |        |
|  |     | SEE SPECIFICATIONS | ALL DIMENSIONS<br>DISPLAYED ON THIS | APVD                                      | SCALE 1=1.5                                        | 511-                                                                                                                                         | (1) (2,3)       | 0                                        |                                                                                                                   |       |        |
|  |     |                    |                                     |                                           | DRAWING ARE FOR<br>REFERENCE ONLY<br>CONTACT TURCK | UNIT OF MEASUREMENT                                                                                                                          |                 | IDENTIFICATION NO.                       |                                                                                                                   |       | REV    |
|  |     |                    |                                     | FINISH                                    |                                                    | MILLIMETERS                                                                                                                                  |                 | U2-14647                                 |                                                                                                                   |       | $\cap$ |
|  | RDS | 05/30/14           | 45883                               | SEE SPECIFICATIONS                        | FOR MORE<br>INFORMATION                            |                                                                                                                                              |                 |                                          | 02 11017                                                                                                          |       | $\cup$ |
|  | BY  | DATE               | ECO NO.                             |                                           |                                                    | DO NOT SCALE THIS DRAWING                                                                                                                    |                 | FILE: U2-14647                           |                                                                                                                   | SHEET | 1 OF 1 |